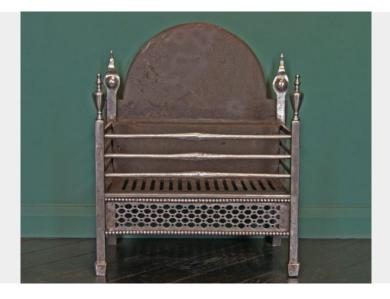

## WROUGHT-IRON RAILED FIREPLACE BASKET (SOLD)

A mid-nineteenth century wrought-iron railed fireplace basket with three shaped fire bars over an intricate openwork fret with bead moulding. Elegant urn finials uppermost with rear flame finials. Fire brick in place.Restored.