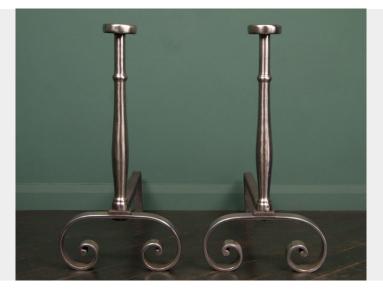

## WROUGHT-IRON FIREPLACE FIRE DOGS

A sturdy pair of wrought polished fireplace fire dogs with shaped collared standards supported on wide scrolled feet. The rear log supports can be adjusted to fit the fire opening. Restored.