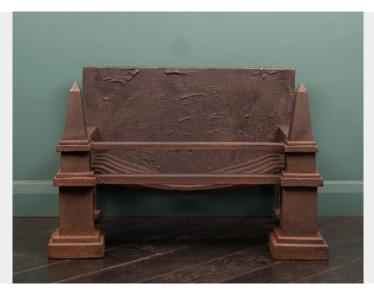

## WROUGHT & CAST-IRON FIRE BASKET

A wrought and cast-iron fire basket with obelisk finials set on sturdy square column and plinth legs. Swan's nest fire grill with good size log-burning capacity.

Restored.

## **ADDITIONAL INFORMATION**

| Width (ins)  | 24 3/4                  |
|--------------|-------------------------|
| Height (ins) | 16 1/2                  |
| Depth (ins)  | 15                      |
| Material     | Cast-iron, Wrought-iron |