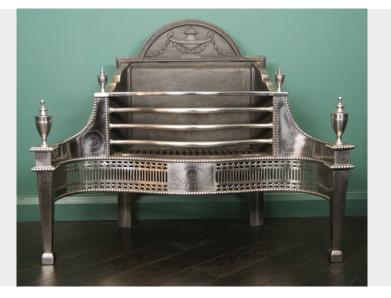

## THOMAS ELSLEY POLISHED STEEL FIRE GRATE (SOLD)

A large English Adam-style polished steel fire grate (by Thomas Elsley). The fluted and pierced serpentine fret is set between square tapered legs with large steel urns. Fine engraving on wings, legs, and centre. Wrought-iron fire bars and patterned shaped back plate.