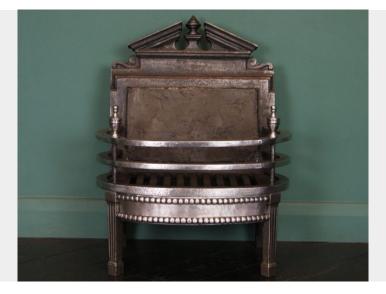

## SMALL NINETEENTH CENTURY WROUGHT GRATE (SOLD)

Small nineteenth century intricate polished wrought fire grate. The circular-fronted basket with polished fire bars over a solid fret with beaded moulding, is set between fluted cast-iron legs. The fire back is of a broken pediment design with original fire brick.