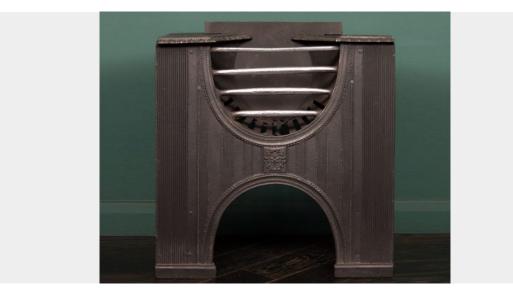

## SMALL 18TH CENTURY HOB GRATE (SOLD)

Stove black hob grate with polished wrought fire bars, reeded panels to front with foliage and star centre detail. Restored.

SKU: c058f544c737 | Categories: Archive, Sold | Tag: Hob Grates