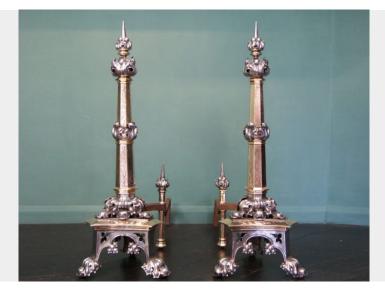

## **REPOUSSE & BRONZE FIREPLACE ANDIRONS**

An outstanding pair of andirons in the early Neo-Gothic manner of A W N Pugin. The bronze octagonal uprights have a hammered texture and are set between superb wrought-iron repousse foliage, surmounted with pinnacle finials. The bronze, pinnacle and repousse detail is repeated for the log stops.