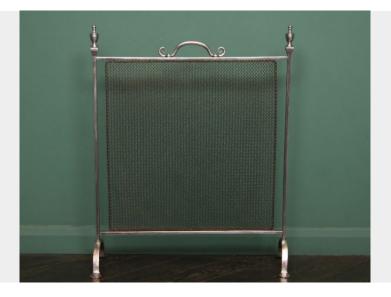

## POLISHED WROUGHT FIRE SCREEN (SOLD)

A beautiful polished wrought-iron fire screen in the simple yet elegant late 18th century manner. The shaped handle with urn finials and arched supports encompass a simple wire-work mesh.