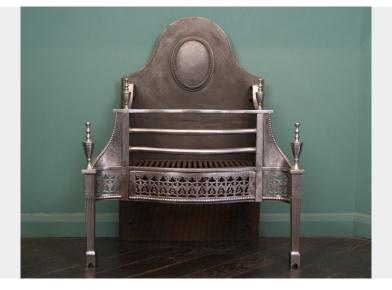

## POLISHED WROUGHT DOG GRATE BY LONGDEN (SOLD)

A polished wrought dog grate with a large railed basket flanked by engraved wings and elegant urns finials. The openwork apron set between tapered reeded legs on plinths. Makers stamp Longden of London present. Restored

## **ADDITIONAL INFORMATION**

| Height (ins) | 35¼               |
|--------------|-------------------|
| Depth (ins)  | 15                |
| Width (ins)  | 30                |
| Maker        | Longden of London |