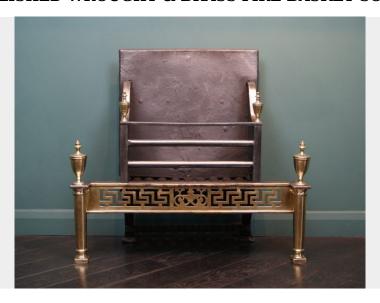

## POLISHED WROUGHT & BRASS FIRE BASKET SOLD

An elegant nineteenth century polished wrought and brass fire basket. The basket sits over a pierced Greek-key fret, supported by plinth and column legs with urn finials uppermost. Rear elements include a rivet-work grill and scrolled rear wrought feet. Restored.