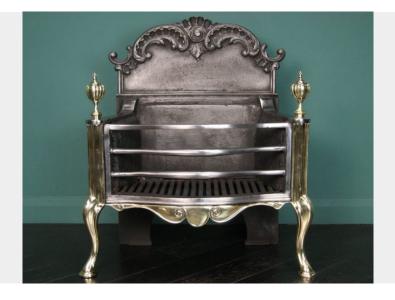

## POLISHED WROUGHT & BRASS FIRE BASKET (SOLD)

A polished wrought and brass fire basket by Thomas Elsley. The solid brass fret has scroll detail set between shaped legs. Cast-iron shaped front bars with ornate brass segmented finials and a large backplate with fire brick. Makers stamp on back-plate. Circa 1890