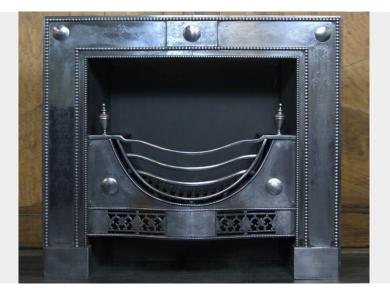

## POLISHED STEEL REGISTER GRATE (SOLD)

An engraved polished steel register grate with a semi-circular and serpentine fire basket, with shaped fire bars surmounted with urn finials. Restored Circa 1890