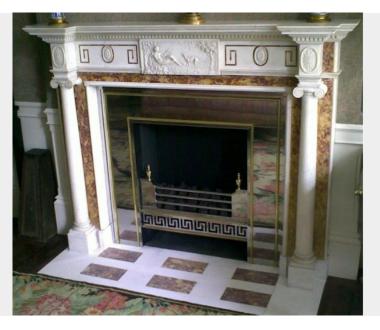

## POLISHED STEEL REGISTER GRATE

The polished steel register grate was designed and built for this antique chimneypiece, both were installed by Gibilaro Design. Details include: brass mouldings, greek-key fret, solid hob fronts and reeded cast-iron fire enclosure with gas/coal effect fire.