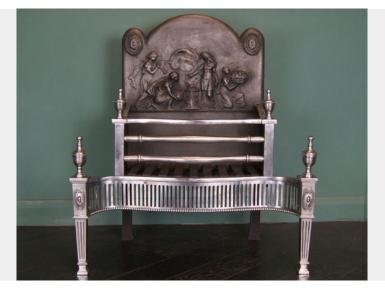

## POLISHED STEEL SERPENTINE FIRE GRATE

A polished steel serpentine fire grate, the railed basket with shaped collared fire bars above a fluted fret flanked by square tapering uprights. Fluted fillet details to legs with oval paterae and urn finials uppermost. The rear elements include a shaped fire back with Grecian scene and rivet-work grill. Restored.