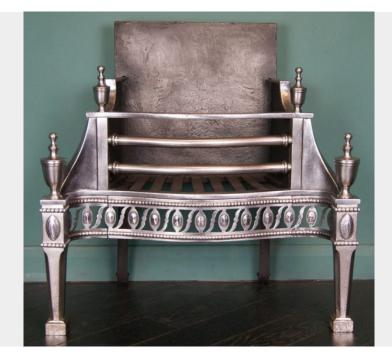

## POLISHED STEEL DOG GRATE (SOLD

English Polished Steel and Wrought-Iron Dog Grate. The sturdy tapered legs sit over block-plinth feet, supporting a serpentine front with retrouvian-scroll pierced fret-work, and oval detail. The grate also features beaded moulding, steel urns, penny rivets and rivet-work grill.