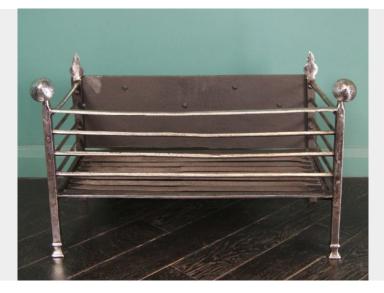

## **POLISHED RAILED FIRE BASKET (SOLD)**

Polished wrought-iron railed fire basket with wrought finials, rivet-work grill and cast-iron fire back set between flat silhouette finials

SKU: AR16300 | Categories: Antique Fire Grates, Sold |

## **ADDITIONAL INFORMATION**

| Height (ins) | 17  |
|--------------|-----|
| Depth (ins)  | 15  |
| Width (ins)  | 27¾ |

589 Wandsworth Road, London SW8 3JD T: +44 (0)20 7720 2660 www.gibilarodesign.com E: info@gibilarodesign.co.uk