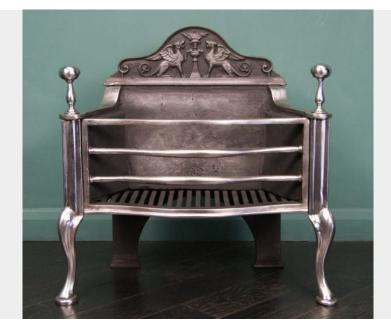

## **POLISHED FIRE BASKET (SOLD)**

A cast-iron and polished steel fire basket (by Thomas Elsley of London). Cast-iron shaped front bars with ball finials uppermost and an ornate griffin back plate with original fire brick.Circa 1890