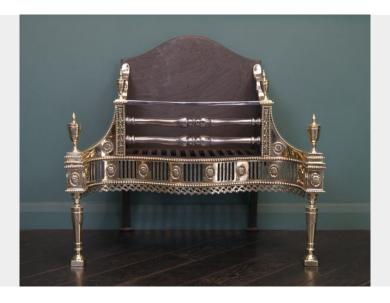

## POLISHED BRASS DECORATIVE SERPENTINE FIRE GRATE

A highly decorative engraved brass serpentine fire grate with central acanthus detailing to steel fire bars, flanked by harebell columns, outswept-wings over a fluted pierced frieze interposed with oval patera within beaded boarders. Column legs on square plinths under decorative urn finials. Restored.

## ADDITIONAL INFORMATION

Width (ins) 30 1/8"

**Height (ins)** 27 3/4"

**Depth (ins)** 15 1/2"

Material <u>Brass</u>, <u>Polished steel</u>

589 Wandsworth Road, London SW8 3JD T: +44 (0)20 7720 2660 www.gibilarodesign.com E: info@gibilarodesign.co.uk