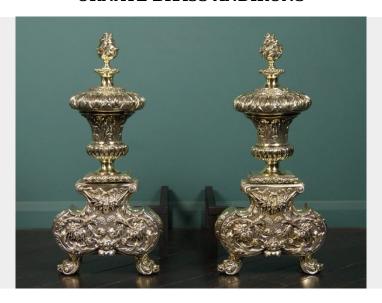

## **ORNATE BRASS ANDIRONS**

A beautifully-made pair of brass English andirons, with gadrooned urns surmounted by flame-topped finials. The substantial base supports with scrolled foliage and fruit in relief, on stylised dolphin feet. This set of andirons are near identical to a set at Knole Park, Kent, see image from The English Fireplace by Shuffrey. Restored.