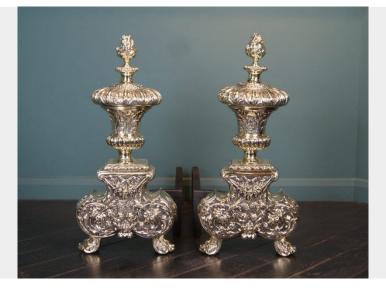

## **ORNATE BRASS ANDIRONS**

A beautifully-made pair of brass English andirons, with gadrooned urns surmounted by flame-topped finials. The substantial base supports with scrolled foliage and fruit in relief, on stylised dolphin feet. This set of andirons are near identical to a set at Knole Park, Kent, see image from The English Fireplace by Shuffrey. Restored.