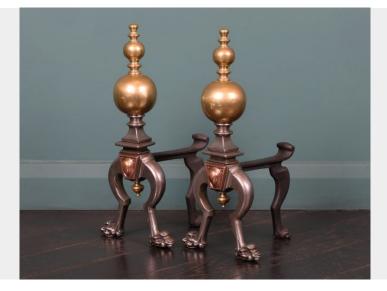

## MID-VICTORIAN STEEL, BRASS & BRONZE FIRE TOOL STANDS

Mid-Victorian steel, brass & bronze fire tool stands. Bulbous brass spheres sit on plinth with bronze central detail on paw feet. Restored. Circa 1850