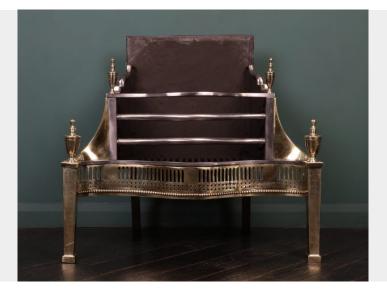

## LATE GEORGIAN SERPENTINE BRASS & STEEL FIRE GRATE

A late Georgian brass & steel serpentine fire grate. The railed basket supported by engraved tapered uprights on plinthed feet. The fluted frieze with delicate floral engraving set over beaded moulding. Intricate engraving to wings and urn finials and beveled fireback. Restored. Height of burning area: 12″ Circa 1830