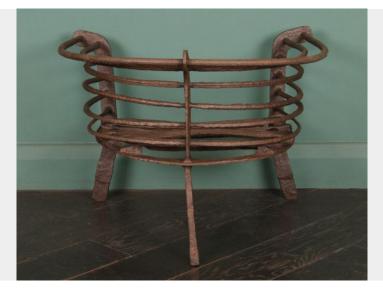

## LATE 17TH CENTURY FIRE BASKET

An English late 17th Century semi-circular wrought-iron fire basket. The round fire bars form the enclosure and rudimentary hob-top. Restored.

Circa 1690.

SKU: AR1690 | Category: Antique Fire Grates |