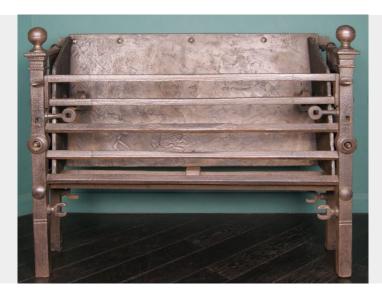

## LARGE WROUGHT-IRON KITCHEN RANGE

A large wrought-iron kitchen range from Allerton Castle in Yorkshire. The iron range has a hinged top fire bar, three lower fire bars set on angle, between robust uprights topped with sphere finials. The hobsides are fixed; but would have originally been used to narrow the burning area. Full mechanical workings not present. Cast-iron fire back. Restored.

## ADDITIONAL INFORMATION

| Height (ins) | 35 |
|--------------|----|
| Depth (ins)  | 16 |
| Width (ins)  | 43 |

589 Wandsworth Road, London SW8 3JD T: +44 (0)20 7720 2660 www.gibilarodesign.com E: info@gibilarodesign.co.uk