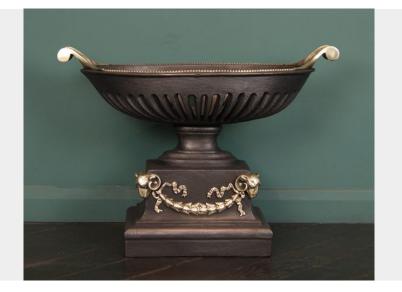

## LARGE URN GRATE (SOLD)

A large oval-shaped urn grate with pierced basket and brass bead moulding to edge. The urn is set on a stepped rectangular plinth decorated with ram's head masks and harebell swags. Restored.