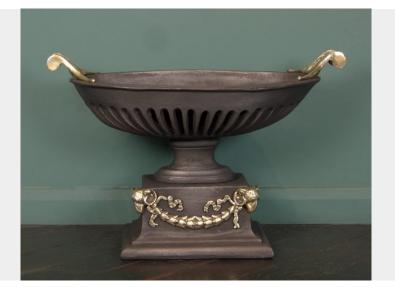

## LARGE URN GRATE (SOLD)

A large oval-shaped urn grate with pierced basket, set on a base plinth decorated with ram's head masks and harebell swags. Restored

SKU: CT2030 | Categories: Antique Fire Grates, Sold |

## **ADDITIONAL INFORMATION**

| Height (ins) | 18                      |
|--------------|-------------------------|
| Depth (ins)  | 12¾                     |
| Width (ins)  | 27                      |
| Material     | <u>Brass, Cast-iron</u> |