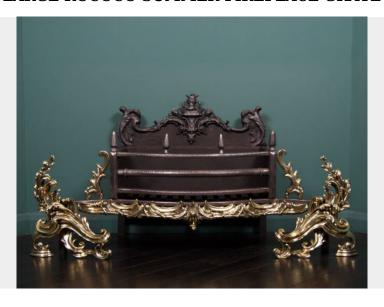

## LARGE ROCOCO SUMMER FIREPLACE GRATE

A magnificent rococo summer fire grate. The wrought fire bars with pinnacle finials, sit over a brass scrollwork apron flanked by brass dogs with flowing scrolls and foliage. As with all summer grates the major decorative elements are removable to protect the surface finish when in use. Restored