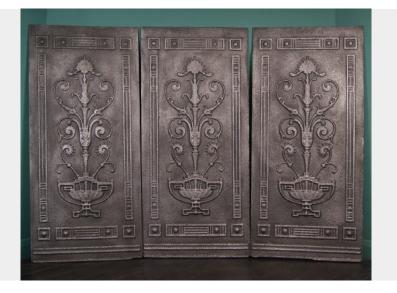

## LARGE REGENCY DECORATIVE CAST-IRON FIRE SET

An extremely large Regency set of three fine decorative cast-iron panels delicately cast with urn, foliage and scroll details. Restored. Circa 1820.

SKU: UL21210 | Category: Antique Cast-Iron Firebacks | Tag: Regency

## **ADDITIONAL INFORMATION**

| Width (ins)  | 21 3/4    |
|--------------|-----------|
| Height (ins) | 46        |
| Depth (ins)  | 1/4       |
| Material     | Cast-iron |
| Period       | Regency   |