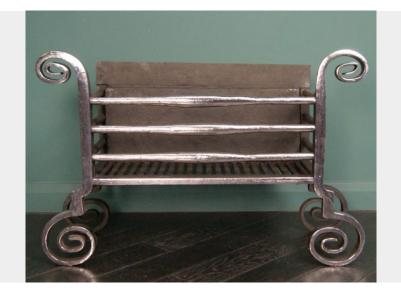

## LARGE POLISHED WROUGHT FIRE BASKET (SOLD)

Large polished wrought fire basket by Thomas Elsley. This grate has scrolled feet and finials with shaped wrought fire bars. Restored.

SKU: EP1560 | Category: <u>Antique Fire Grates</u> |

## **ADDITIONAL INFORMATION**

| Height (ins) | 19¼                     |
|--------------|-------------------------|
| Depth (ins)  | 12                      |
| Width (ins)  | 311/2                   |
| Maker        | <u>Thomas Elsley</u>    |
| Material     | Cast-iron, Wrought-iron |