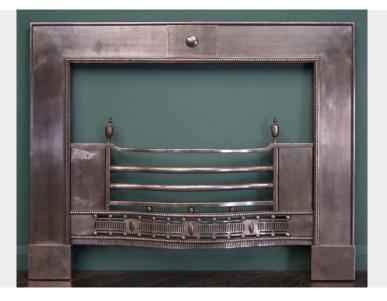

## LARGE POLISHED STEEL REGISTER GRATE

Large Polished Steel Register Grate First half of the nineteenth century. A cast-iron fire enclosure can be manufactured for this grate.

SKU: UL18180 | Category: Antique Full & Half Register Grates |

## **ADDITIONAL INFORMATION**

| Height (ins) | 38 |
|--------------|----|
| Depth (ins)  | 3  |
| Width (ins)  | 48 |

589 Wandsworth Road, London SW8 3JD T: +44 (0)20 7720 2660 www.gibilarodesign.com E: info@gibilarodesign.co.uk