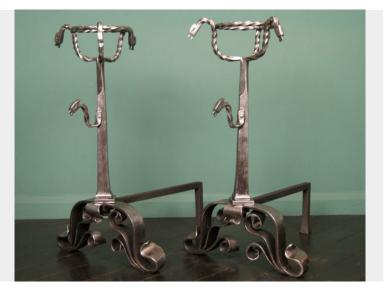

## LARGE ORNATE POLISHED WROUGHT ANDIRONS

A pair of large ornate polished wrought cresset andirons with beautifully scrolled arched supports and tapered uprights. Both the front-facing spit hooks and mulling wine holders uppermost are formed with twist and bird details.