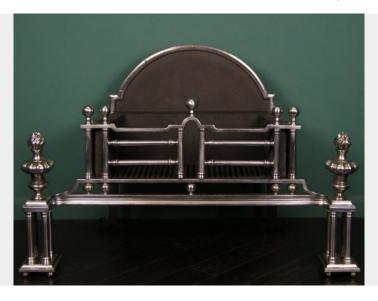

## LARGE ENGLISH WROUGHT FIRE GRATE (SOLD)

A grand English wrought fire grate. The fire front is magnificently constructed with both horizontal and vertical double-columns, set between intricately shaped fire bars. The sphere finials uppermost are repeated across the soft-moulded fret. The front is supported on column legs between mitred plinths set under flame-topped gadrooned finials. Restored.

## ADDITIONAL INFORMATION

Height (ins) $29\frac{1}{2}$ Depth (ins) $21\frac{1}{2}$ 

43

Width (ins)

589 Wandsworth Road, London SW8 3JD T: +44 (0)20 7720 2660 www.gibilarodesign.com E: info@gibilarodesign.co.uk