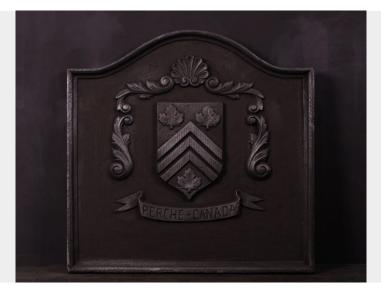

## LARGE DECORATIVE CAST-IRON FIREBACK

Large decorative cast-iron fireback with shield with maple leaf under scrolled foliage with wreath 'Perche - Canada'. Finished in black stove wax.

SKU: FBAR23160 | Category: Antique Cast-Iron Firebacks |