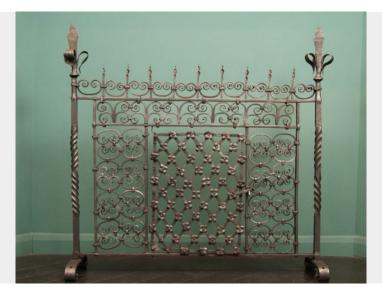

## LARGE 18TH C HAND-WROUGHT FIRE SCREEN (SOLD)

A large 18th century hand-wrought fire screen with central access door. The heavy uprights with twist detail standing on scroll feet. The fire panel is made up from a lattice and flower door surrounded by linked c-scrolls. A spark mesh can be fitted if required.