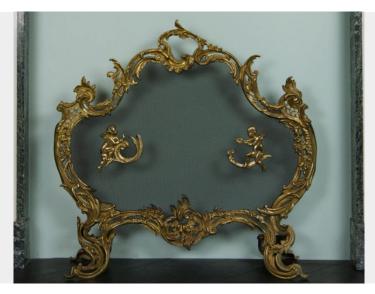

## **GILT BRASS ROCOCO FIRE SCREEN**

A gilt brass rococo fire screen. The frame with foliage and scrolling details. Two cherubs sit on the spark mesh. Late nineteenth century.

SKU: AY16210 | Category: Antique Fenders & Fire Screens |