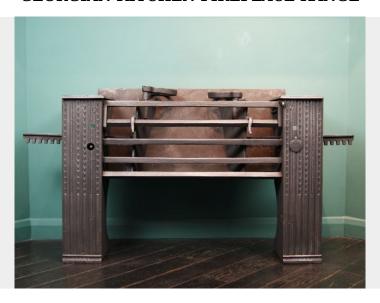

## GEORGIAN KITCHEN FIREPLACE RANGE

A well-preserved cast-iron Georgian kitchen fireplace range. The range with decorative cast-iron front panels and wrought-iron fire bars has adjustable side panels to alter the size of burning area, with hinged top fire-bar and circular kettle/pan supports. All elements in good working order. Restored.

## ADDITIONAL INFORMATION

Width (ins) 40 1/2

**Height (ins)** 27 3/4

**Depth (ins)** 13 1/4

Material <u>Cast-iron</u>, <u>Wrought-iron</u>

**Period** Georgian

589 Wandsworth Road, London SW8 3JD T: +44 (0)20 7720 2660 www.gibilarodesign.com E: info@gibilarodesign.co.uk