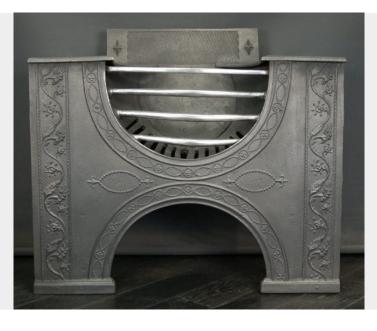

## **GEORGIAN HOB GRATE (SOLD)**

Delicate Georgian hob grate with patterned back and polished wrought fire bars

SKU: 918317b57931 | Categories: Antique Full & Half Register Grates, Sold | Tags: Georgian, Hob Grates