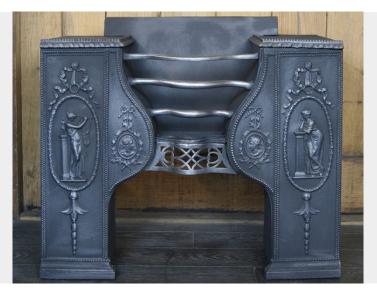

## FIREPLACE HOB GRATE (SOLD)

A fireplace hob grate with fine casting to front comprising of figurines in ovals with harebell drops. The shaped openwork fret sits under the polished fire bars. Restored.