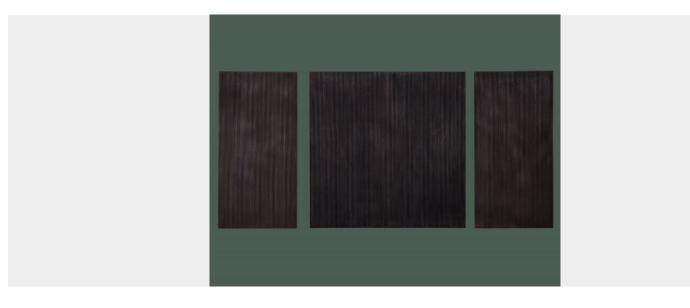

## FINE REEDED CAST-IRON FIREPLACE INTERIOR PANELS

Fine reeded cast-iron fireplace interior panels. We produce a fine reeded cast-iron panel here in the UK, for lining fire chambers. A set of three panels is shown here. The panels can be cut-to-size and perforated for fixing if required. Please contact us for an individual costing.

Finish: black & wax.

SKU: RCIS23 | Category: Antique Cast-Iron Firebacks |

## ADDITIONAL INFORMATION

Width (ins) 39 3/4

**Height (ins)** 39 3/4

Depth (ins) 5/8

589 Wandsworth Road, London SW8 3JD T: +44 (0)20 7720 2660 www.gibilarodesign.com E: info@gibilarodesign.co.uk