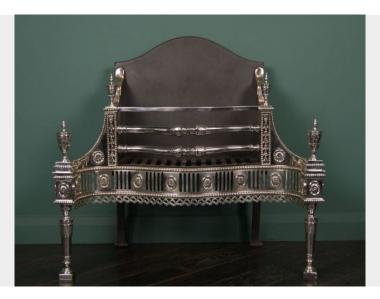

## ENGRAVED GERMAN SILVER SERPENTINE FIRE GRATE

A highly decorative engraved German silver serpentine fire grate with central acanthus detailing to fire bars, flanked by harebell columns, outswept-wings over a fluted pierced frieze interspersed with oval patera within beaded boarders. Column legs on square plinths under decorative urn finials. Restored.

## ADDITIONAL INFORMATION

Width (ins) 30

**Height (ins)** 27 3/4

**Depth (ins)** 15 1/2

589 Wandsworth Road, London SW8 3JD T: +44 (0)20 7720 2660 www.gibilarodesign.com E: info@gibilarodesign.co.uk