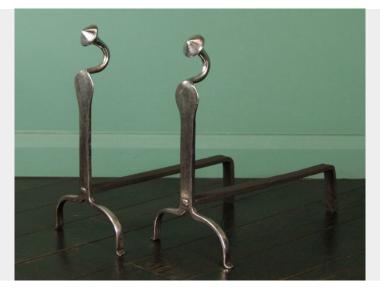

## ENGLISH WROUGHT-IRON ANDIRONS (SOLD)

A pair of English wrought-iron andirons with polished uprights on delicate arched supports. The rear log supports can be adjusted to fit the fire opening.Restored.

## **ADDITIONAL INFORMATION**

| Height (ins) | 14¾  |
|--------------|------|
| Depth (ins)  | 14¾  |
| Width (ins)  | 73⁄4 |

589 Wandsworth Road, London SW8 3JD T: +44 (0)20 7720 2660 www.gibilarodesign.com E: info@gibilarodesign.co.uk