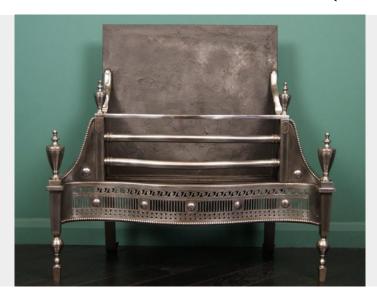

## **ENGLISH POLISHED STEEL FIRE GRATE (SOLD)**

A large polished steel dog grate with serpentine front above a pierced punch-engraved fret with roundels. The turned legs with urn finials are also intricately engraved. The rear of the grate has a large burning area and features penny-rivet to side plates, rivet-work grill, wrought-iron rear legs and a fasthostsbevelled back-plate.

## ADDITIONAL INFORMATION

Height (ins) 32

**Depth (ins)** 15½

Width (ins) 34

589 Wandsworth Road, London SW8 3JD T: +44 (0)20 7720 2660 www.gibilarodesign.com E: info@gibilarodesign.co.uk