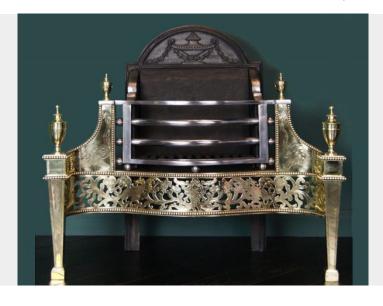

## **ENGLISH ENGRAVED BRASS FIRE GRATE (SOLD)**

An English Adam-style polished brass fire grate (by Thomas Elsley). The intricately pierced serpentine fret is extensively engraved with floral and dragon motif, set between square front tapered legs, with large brass urn finials uppermost. The fret work, wings and upper leg segments are framed with brass bead moulding. The shaped back-plate has urn and swag detail and a robust bevelled cast-iron fire-plate.

## ADDITIONAL INFORMATION

Height (ins) 29

**Depth (ins)** 13½

Width (ins) 32

589 Wandsworth Road, London SW8 3JD T: +44 (0)20 7720 2660 www.gibilarodesign.com E: info@gibilarodesign.co.uk