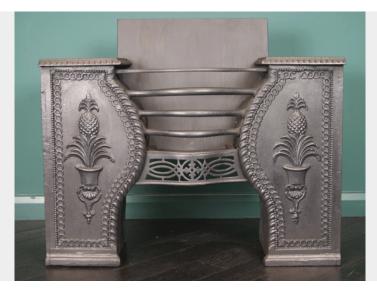

## EARLY 19TH CENTURY HOB GRATE (SOLD)

Early 19th century cast-iron hob grate with pineapple and acanthus details to sides.

SKU: 46ba9f2a6976 | Categories: Antique Full & Half Register Grates, Sold | Tag: Hob Grates