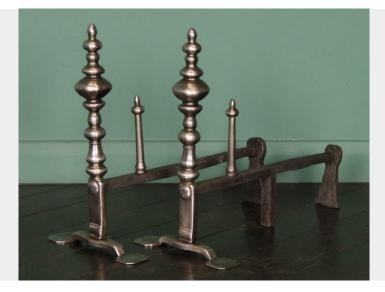

## EARLY 18TH CENTURY ENGLISH ANDIRONS (SOLD)

An early 18th century pair of English fireplace, wrought-iron andirons, with log-stops, rivet-work and penny-foot details.

SKU: EC1690 | Categories: Antique Andirons and Fire Dogs, Sold |