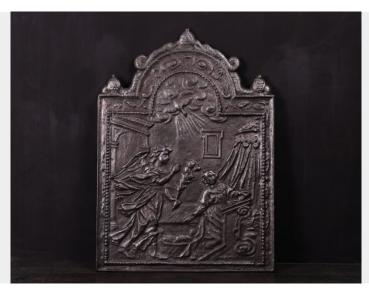

## **DECORATIVE SHAPED CAST-IRON FIREBACK**

Decorative shaped cast-iron fireback with religious scene. Finished with black stove wax. Circa 1890

SKU: FBAR2340 | Category: Antique Cast-Iron Firebacks |