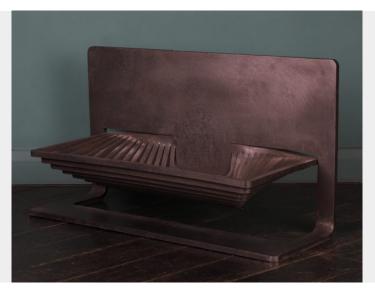

## **CONTEMPORARY IRON FIREPLACE FIRE GRATE**

A contemporary iron fire grate by or from a design by Stuart Hill. This ingenious design is formed from a single steel plate. A near identical grate is on display in the iron-work section of the V & A Museum. Circa 1980