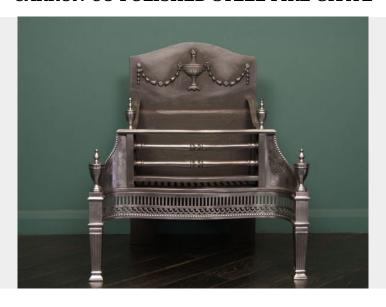

## CARRON CO POLISHED STEEL FIRE GRATE

A Carron Company fireplace dog grate in near perfect condition. The polished steel front with ornate fire bars, flanked by foliage engraving to wings over a fluted and s-scroll fret. Urn finials sit uppermost in front of an ornate fire back with central urn and harebell drops. Restored.

## ADDITIONAL INFORMATION

Height (ins)  $29\frac{1}{2}$ 

Depth (ins) 19

Width (ins)  $26\frac{1}{4}$ 

Maker <u>Carron Company</u>

Material Polished steel

589 Wandsworth Road, London SW8 3JD T: +44 (0)20 7720 2660 www.gibilarodesign.com E: info@gibilarodesign.co.uk