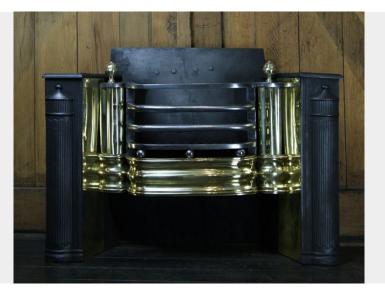

## **BRASS & STEEL HALF REGISTER**

A beautfully made brass and steel half register grate with three shaped fire bars set over steel spheres. Brass moulded fret with side reflection plates under brass segmented acorn finials. The outer flanks house fine reeded columns. Possibly made by the Carron company. Restored.