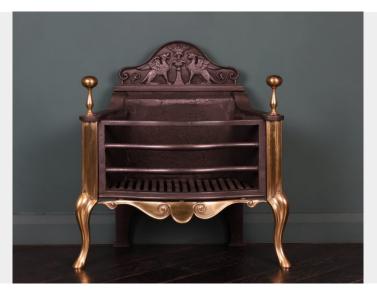

## **POLISHED BRASS & IRON FIRE BASKET**

A polished brass and iron fire basket (by Thomas Elsley of London), with scrolled fret between shaped cabriole legs in the Queen Anne manner. Cast-iron shaped front bars with ball finials uppermost and an ornate back plate. Height of burning area: 8 1/2" Restored.

Circa 1890

SKU: EB22120 | Category: Antique Fire Grates |